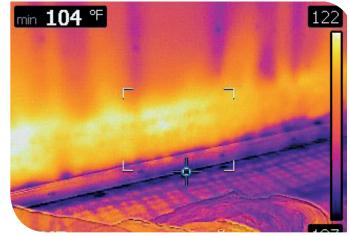

## **Targeted Heat Drying... At Its Finest**

The DBK Drymatic Floor System is designed to efficiently control the heated airflow created by the DBK Drymatic Boost Box.

The patented system uses micro-jets of warm, dry air to break the boundary layer of moisture at the surface of a water damaged material. The controlled heat generated by the DBK Drymatic Boost Box is then driven into the structure, increasing the core temperature and increasing the diffusion rate of the bound water.

### **Concrete Slabs**

Larger Losses...

Hardwood Floor Restoration