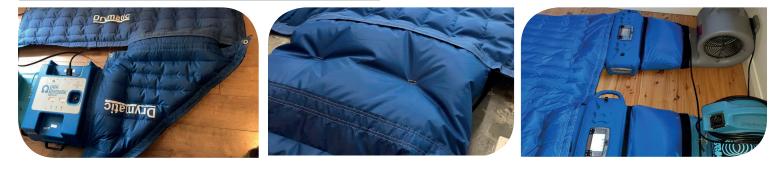

## **Targeted Heat Drying... At Its Finest**

The DBK Drymatic Floor System is designed to efficiently control the heated airflow created by the DBK Drymatic Boost Box.

The patented system uses micro-jets of warm, dry air to break the boundary layer of moisture at the surface of a water damaged material. The controlled heat generated by the DBK Drymatic Boost Box is then driven into the structure, increasing the core temperature and increasing the diffusion rate of the bound water.

The DBK Drymatic Floor System, combined with the Boost, is the most effective target drying system on the market.

| TECHNICAL DATA          |                                                                                                                                     |  |
|-------------------------|-------------------------------------------------------------------------------------------------------------------------------------|--|
| Available Sizes (W x L) | 1.0m x 0.5m<br>1.0m x 1.0m<br>2.0m x 0.5m<br>2.0m x 1.0m<br>2.0m x 1.5m<br>3.0m x 0.5m<br>3.0m x 1.0m<br>3.0m x 1.5m<br>3.0m x 2.0m |  |
| Fastening Method        | High Strength Velcro                                                                                                                |  |
| Joinable                | Yes                                                                                                                                 |  |
| Maximum Operating Temp  | 80°C                                                                                                                                |  |
| Washable                | Jet Wash, Steam Clean or<br>Machine Wash                                                                                            |  |

### Features:

- Lightweight and portable
- Reduces waste to landfill
- Requires no fixing to structure
- Reduces volume of air being managed, maximising performance
- Washable and long-lasting
- Flame retardant material
- Saves energy, time and strip-out
- Roll out, connect and go!