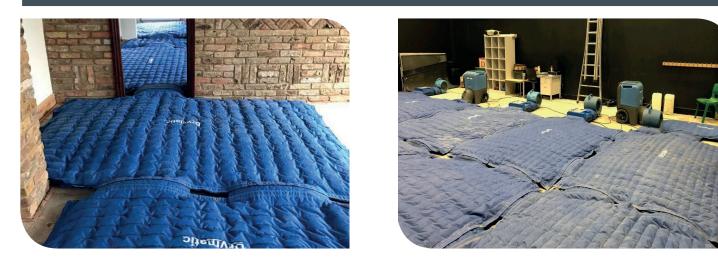

# **DBK Drymatic Mat Joiners**

## **Targeted Heat Drying... At Its Finest**

We have developed a range of connections for the Drymatic Wall and Floor System and these ensure that the technician maintains flexibility when installing the equipment on site.

The systems are designed to be modular and they can be connected to one another to increase the distribution of heated airflow over a wider surface area.