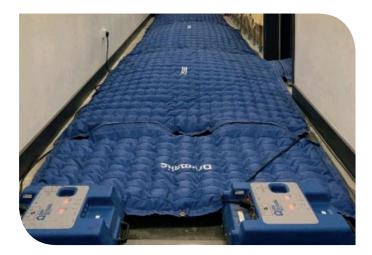

# **Floor Drying**

### **Concrete Slabs**

Larger Losses...

Hardwood Floor Restoration