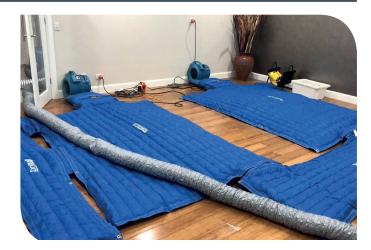

# **DBK Drymatic Mat Joiners**

## **Targeted Heat Drying... At Its Finest**

We have developed a range of connections for the Drymatic Wall and Floor System and these ensure that the technician maintains flexibility when installing the equipment on site.

The systems are designed to be modular and they can be connected to one another to increase the distribution of heated airflow over a wider surface area.