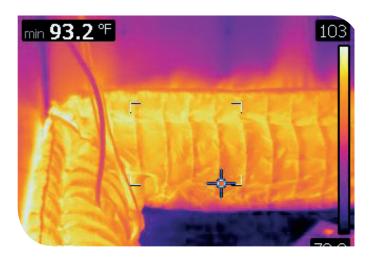

## **Targeted Heat Drying... At Its Finest**

The DBK Drymatic Floor System is designed to efficiently control the heated airflow created by the DBK Drymatic Boost Box.

The patented system uses micro-jets of warm, dry air to break the boundary layer of moisture at the surface of a water damaged material. The controlled heat generated by the DBK Drymatic Boost Box is then driven into the structure, increasing the core temperature and increasing the diffusion rate of the bound water.