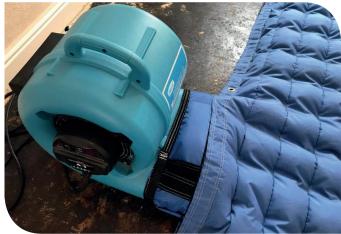

## **Targeted Heat Drying... At Its Finest**

The DBK Drymatic Floor System is designed to efficiently control the heated airflow created by the DBK Drymatic Boost Box.

The patented system uses micro-jets of warm, dry air to break the boundary layer of moisture at the surface of a water damaged material. The controlled heat generated by the DBK Drymatic Boost Box is then driven into the structure, increasing the core temperature and increasing the diffusion rate of the bound water.

The systems are designed to be modular and they can be connected to one another to increase the distribution of heated airflow over a wider surface area.