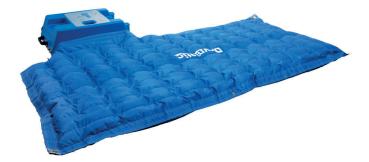

# **DBK Drymatic Floor System**

## **Targeted Heat Drying... At Its Finest**

The DBK Drymatic Floor System is designed to efficiently control the heated airflow created by the DBK Drymatic Boost Box.

The patented system uses micro-jets of warm, dry air to break the boundary layer of moisture at the surface of a water damaged material. The controlled heat generated by the DBK Drymatic Boost Box is then driven into the structure, increasing the core temperature and increasing the diffusion rate of the bound water.

The DBK Drymatic Floor System, combined with the Boost, is the most effective target drying system on the market.

| TECHNICAL DATA          |                                                                                                                                     |  |
|-------------------------|-------------------------------------------------------------------------------------------------------------------------------------|--|
| Available Sizes (W x L) | 1.0m x 0.5m<br>1.0m x 1.0m<br>2.0m x 0.5m<br>2.0m x 1.0m<br>2.0m x 1.5m<br>3.0m x 0.5m<br>3.0m x 1.0m<br>3.0m x 1.5m<br>3.0m x 2.0m |  |
| Fastening Method        | High Strength Velcro                                                                                                                |  |
| Joinable                | Yes                                                                                                                                 |  |
| Maximum Operating Temp  | 80°C                                                                                                                                |  |
| Washable                | Jet Wash, Steam Clean or<br>Machine Wash                                                                                            |  |