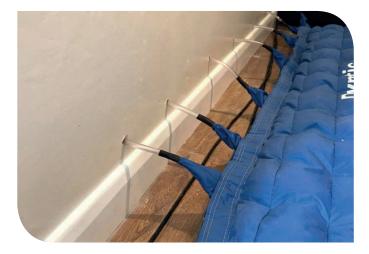

## TECHNICAL DATA

| Available Parts        | 30cm Mat Connector<br>60cm Mat Connector<br>90cm Mat Connector<br>Doorway Threshold<br>Connector<br>Airmover to Boost Box<br>Connector<br>Airmover to Boost Bar<br>Connector<br>Airmover to Mat Connector<br>Parallel Connector<br>Wall Cavity Injectors |
|------------------------|----------------------------------------------------------------------------------------------------------------------------------------------------------------------------------------------------------------------------------------------------------|
| Fastening Method       | High Strength Velcro                                                                                                                                                                                                                                     |
| Washable               | Jet Wash, Steam Clean or<br>Machine Wash                                                                                                                                                                                                                 |
| Maximum Operating Temp | 80°C                                                                                                                                                                                                                                                     |
| Washable               | Jet Wash, Steam Clean or<br>Machine Wash                                                                                                                                                                                                                 |

### **Specialty Items**

| FGPH013 | 1 Octopus System in a carry bag - 1 Manifold, 2 Solid<br>Legs, 8 Perforated Legs | £POA |
|---------|----------------------------------------------------------------------------------|------|
| FGPH021 | 1 Pedestal Mat                                                                   | £POA |
| FGPH024 | Undercupboard Drying Mat                                                         | £POA |
| FGPH030 | 5 Wall Injectors                                                                 | £POA |