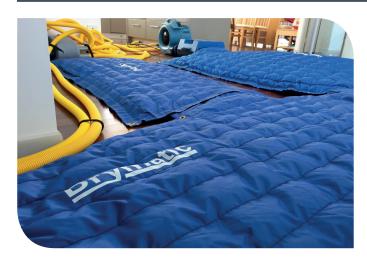

# **DBK Drymatic Mat Joiners**

## **Targeted Heat Drying... At Its Finest**

We have developed a range of connections for the Drymatic Wall and Floor System and these ensure that the technician maintains flexibility when installing the equipment on site.

The systems are designed to be modular and they can be connected to one another to increase the distribution of heated airflow over a wider surface area.