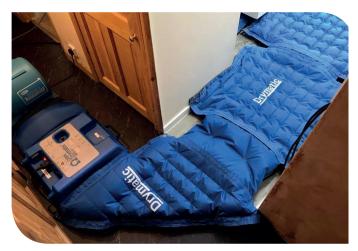

## Wall Drying Systems

| FGPH014 | 1 Wall Mat (4m' x 1m) in a carry bag  | £POA |
|---------|---------------------------------------|------|
| FGPH051 | 1 Wall Mat (2m x 1m) in a carry bag   | £POA |
| FGPH058 | 1 Wall Mat (4m x 0.5m) in a carry bag | £POA |
| FGPH085 | 1 Wall Mat (2m x 0.5m) in a carry bag | £POA |

#### Floor Drying Systems **£POA** 1 Floor Mat (3m x 2m) in a carry bag FGPH015 FGPH016 1 Floor Mat (3m x 1.5m) in a carry bag **£POA** FGPH017 **£POA** 1 Floor Mat (3m x 1m) in a carry bag FGPH057 1 Floor Mat (3m x 0.5m) in a carry bag **£POA** FGPH041 **£POA** 1 Floor Mat (2m x 1.5m) in a carry bag FGPH036 1 Floor Mat (2m x 1m) in a carry bag **£POA** FGPH053 **£POA** 1 Floor Mat (1m x 1m) in a carry bag FGPH054 **£POA** 1 Floor Mat (2m x 0.5m) in a carry bag FGPH055 1 Floor Mat (1m x 0.5m) in a carry bag **£POA**